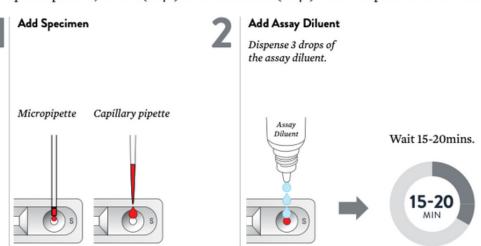

### SIMPLE PROCEDURE

• Dispense plasma, serum (10 μl) or whole blood (20 μl) into the specimen well "S".

The presence of any test line, no matter how faint, the result is considered positive.

| ORDERING INFORMATION |          |        |                          |           |
|----------------------|----------|--------|--------------------------|-----------|
| PRODUCT              | CAT. NO. | TYPE   | SPECIMEN                 | PACK SIZE |
| HIV/Syphilis Duo     | 06FK30   | Device | Serum/Plasma/Whole blood | 25T/Kit   |
| HIV/Syphilis Duo*    | 06FK35   | Device | Serum/Plasma/Whole blood | 25T/Kit   |
| HIV/Syphilis Duo     | 06FK30CE | Device | Serum/Plasma/Whole blood | 25T/Kit   |
| HIV/Syphilis Duo*    | 06FK35CE | Device | Serum/Plasma/Whole blood | 25T/Kit   |