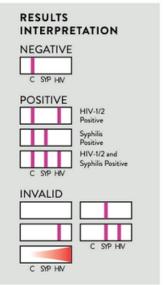

### SIMPLE PROCEDURE

• Dispense plasma, serum (10 μl) or whole blood (20 μl) into the specimen well "S".

The presence of any test line, no matter how faint, the result is considered positive.

| ORDERING INFORMATION |          |        |                          |           |
|----------------------|----------|--------|--------------------------|-----------|
| PRODUCT              | CAT. NO. | TYPE   | SPECIMEN                 | PACK SIZE |
| HIV/Syphilis Duo     | 06FK30   | Device | Serum/Plasma/Whole blood | 25T/Kit   |
| HIV/Syphilis Duo*    | 06FK35   | Device | Serum/Plasma/Whole blood | 25T/Kit   |
| HIV/Syphilis Duo     | 06FK30CE | Device | Serum/Plasma/Whole blood | 25T/Kit   |
| HIV/Syphilis Duo*    | 06FK35CE | Device | Serum/Plasma/Whole blood | 25T/Kit   |