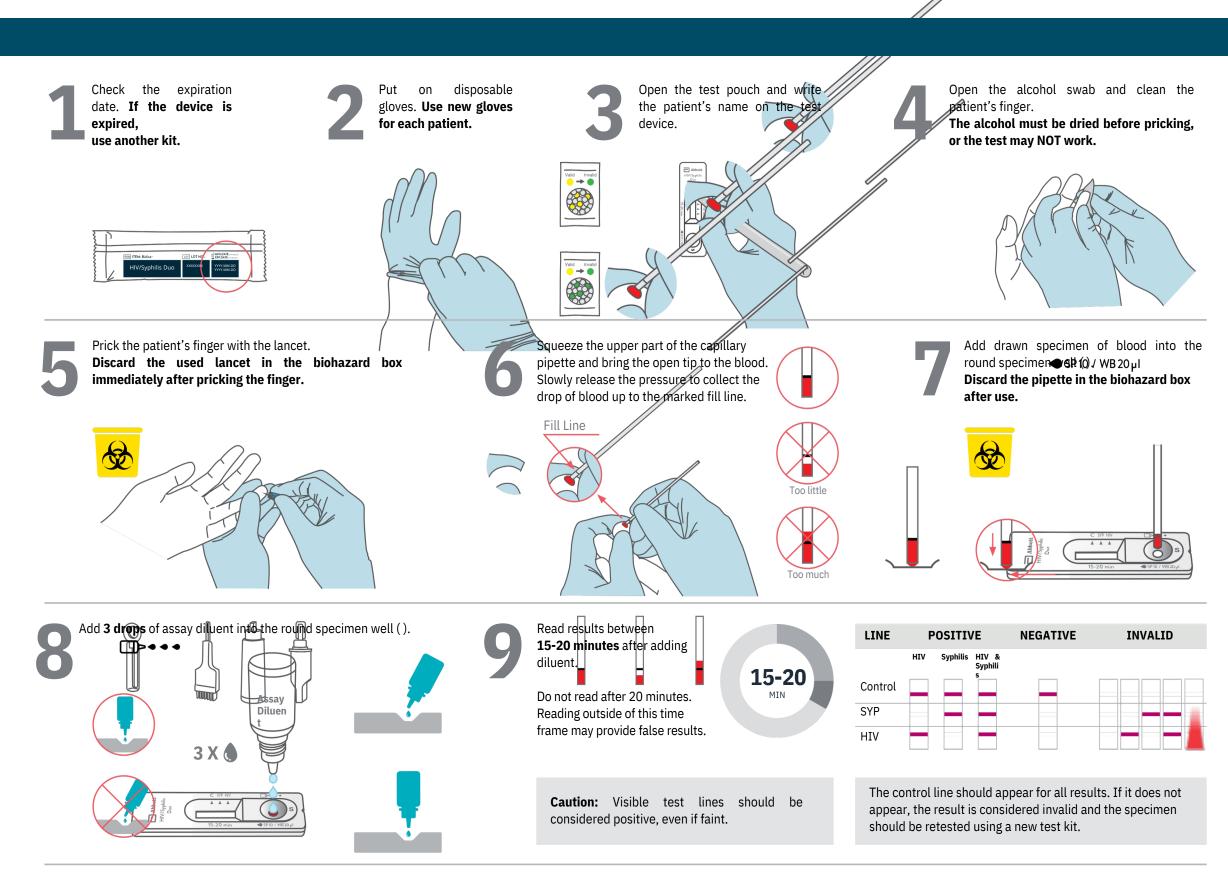

# **Before you begin**

- Please read the instructions for use in its entirety, prior to use.
- Cover your work space with a clean, disposable absorbent workspace cover.
- All components must be brought to room temperature (between 15-30 °C) prior to testing.

# **Preparation**

- Test pouch (test device)
- Alcohol swab (06FK35 only)
- n Lancet (06FK35 only)
- n Assay diluent
- Disposable capillary pipette (20µl) (06FK35 only) Timer (not provided)
- Disposable gloves (not provided)

For more detailed instructions please refer to Instructions for use.

### SIMPLE PROCEDURE

• Dispense plasma, serum (10 μl) or whole blood (20 μl) into the specimen well "S".

The presence of any test line, no matter how faint, the result is considered positive.

| ORDERING INFORMATION |          |        |                          |           |
|----------------------|----------|--------|--------------------------|-----------|
| PRODUCT              | CAT. NO. | TYPE   | SPECIMEN                 | PACK SIZE |
| HIV/Syphilis Duo     | 06FK30   | Device | Serum/Plasma/Whole blood | 25T/Kit   |
| HIV/Syphilis Duo*    | 06FK35   | Device | Serum/Plasma/Whole blood | 25T/Kit   |
| HIV/Syphilis Duo     | 06FK30CE | Device | Serum/Plasma/Whole blood | 25T/Kit   |
| HIV/Syphilis Duo*    | 06FK35CE | Device | Serum/Plasma/Whole blood | 25T/Kit   |